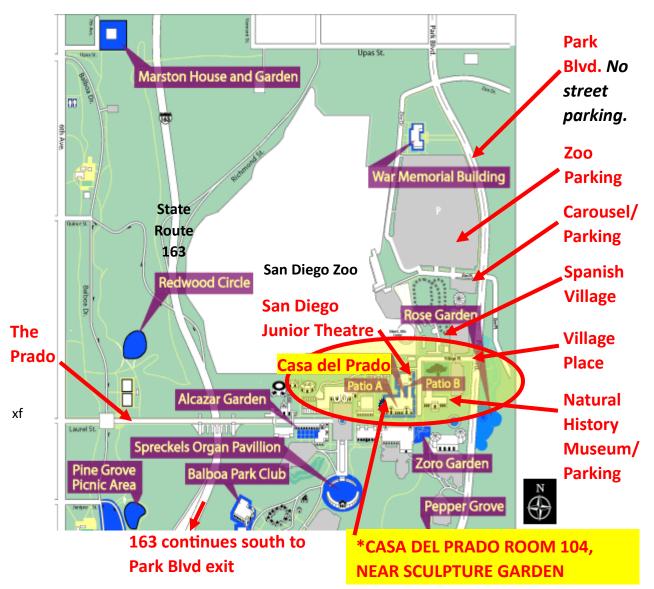

## Directions to Balboa Park Casa del Prado, Room 104.

MTA Metropolitan Transit Routes to Balboa Park: 7, 215, 3, 120. From the <u>Balboa Park Tram</u> to the Prado stop, walk east along the Prado to the Casa del Prado.

By car, take State Route 163 south to the Park Boulevard exit. Turn left (north) at Park Boulevard, and then left again (west) onto Village Place at the traffic signal.

Village Place passes the Spanish Village art studios, turns left, and passes the San Diego Junior Theatre on the right. After the Theatre and Patio B, turn right into the building housing Room 104\*. Turn left down the ramp, then right, through Patio A, into the door to the left of a small Sculpture Garden featuring original building decorations.