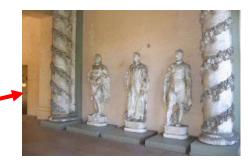

By car, take State Route 163 south to the Park Boulevard exit. Turn left (north) at Park Boulevard, and then left again (west) onto Village Place at the traffic signal.

Village Place passes the Spanish Village art studios, turns left, and passes the San Diego Junior Theatre on the right. After the Theatre and Patio B, turn right into the building housing Room 104\*. Turn left down the ramp, then right, through Patio A, into the door to the left of a small Sculpture Garden featuring original building decorations.